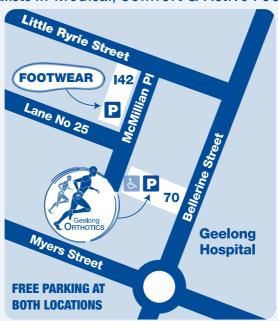

## GEELONG ORTHOTICS PTY LTD

70 Bellerine Street, Geelong, 3220

E | info-sales@geelongorthotics.com.au F | 03 5223 3229

P | 03 5224 2200

see overleaf

incorporating **Medical Footwear**1/142 Little Ryrie St, Geelong, 3220
E|xdf@geelongfootwear.com.au
P|03 5224 2216

## GEELONG ORTHOTICS PTY LTD

For a full range of Orthopaedic Appliances-Custom or Pre-fabricated Specialists in Medical, Comfort & Active Footwear

## ORTHOTICS **03 5224 2200**

70 Bellerine Street, Geelong, 3220 E | info-sales@geelongorthotics.com.au www.geelongorthotics.com.au

## FOOTWEAR **03 5224 2216**

1/142 Little Ryrie Street, Geelong, 3220 E | xdf@geelongfootwear.com.au www.geelongfootwear.com.au

Contact us for Hospital and Home Visits

| TOCKINGS - Medical Compression Compression Class - Indications                                                                        |                                     |
|---------------------------------------------------------------------------------------------------------------------------------------|-------------------------------------|
| 1 - 18-21mm Hg - Mild Oedema, Tired/Aching Legs,<br>2 - 23-32mm Hg - Chronic Venous Insufficiency, Ven<br>3 - 34-46mm Hg - Lymphodema |                                     |
| Style                                                                                                                                 | ☐ Left<br>☐ Right<br>☐ Bilateral    |
| Below Thigh Thigh & Pantyhose Upper Knee Length Belt Maternity Limb  Compression amounts can vary between Manufacturers               | Custom Made Zippered Pre-Fabricated |